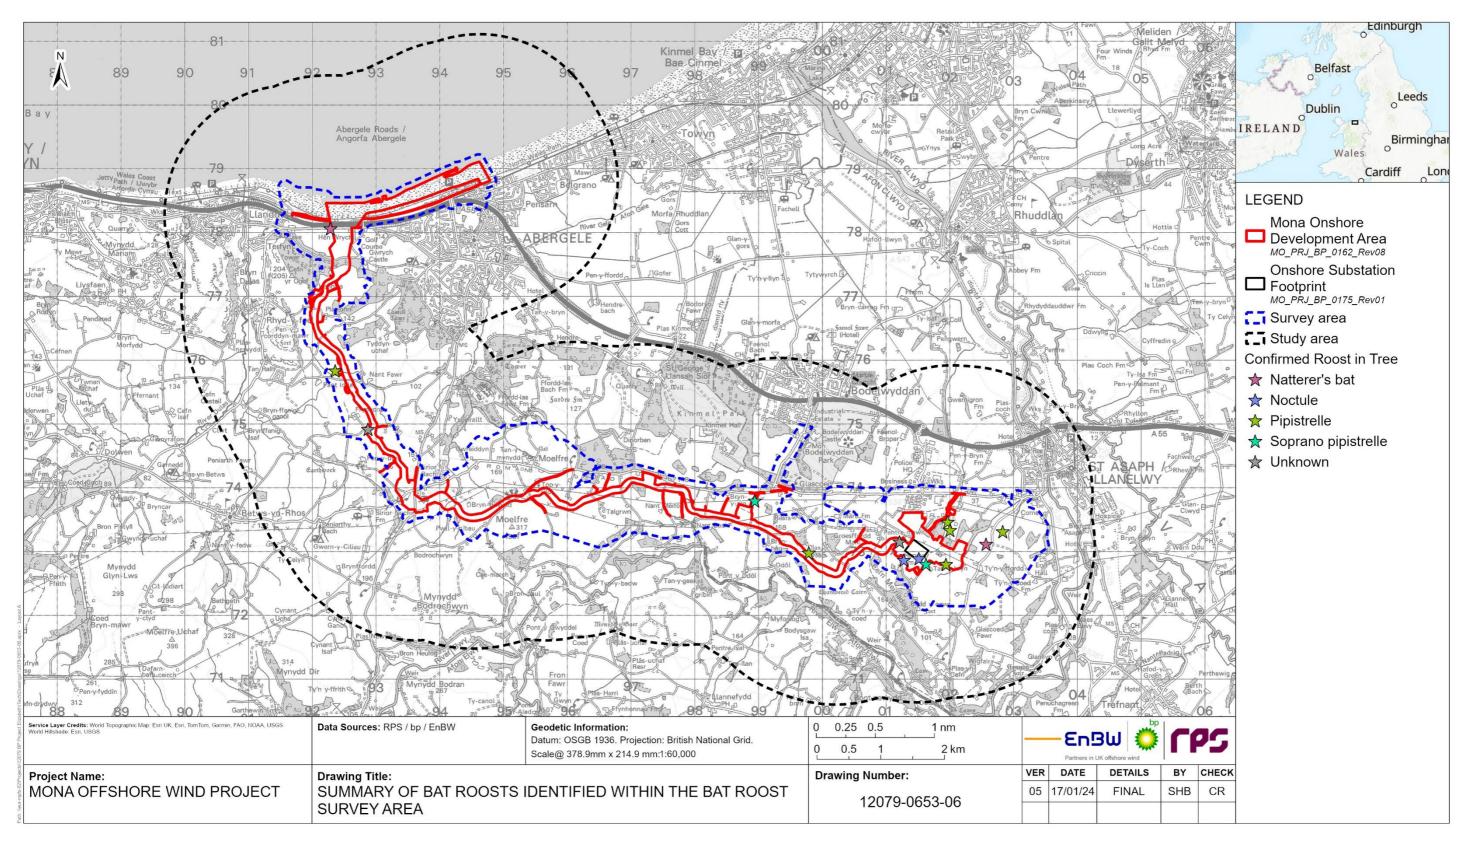

# Summary of roosts from all survey types

1.6.6.16 Fourteen bat roosts were identified during site-specific surveys. A summary of the bat roosts identified within the bat roost survey area is shown in Table 1.6 and Figure 1.46 below.

Document Reference: F7.3.9

Figure 1.46: Summary of bat roosts identified within the bat roost survey area.

Page 58 of 581