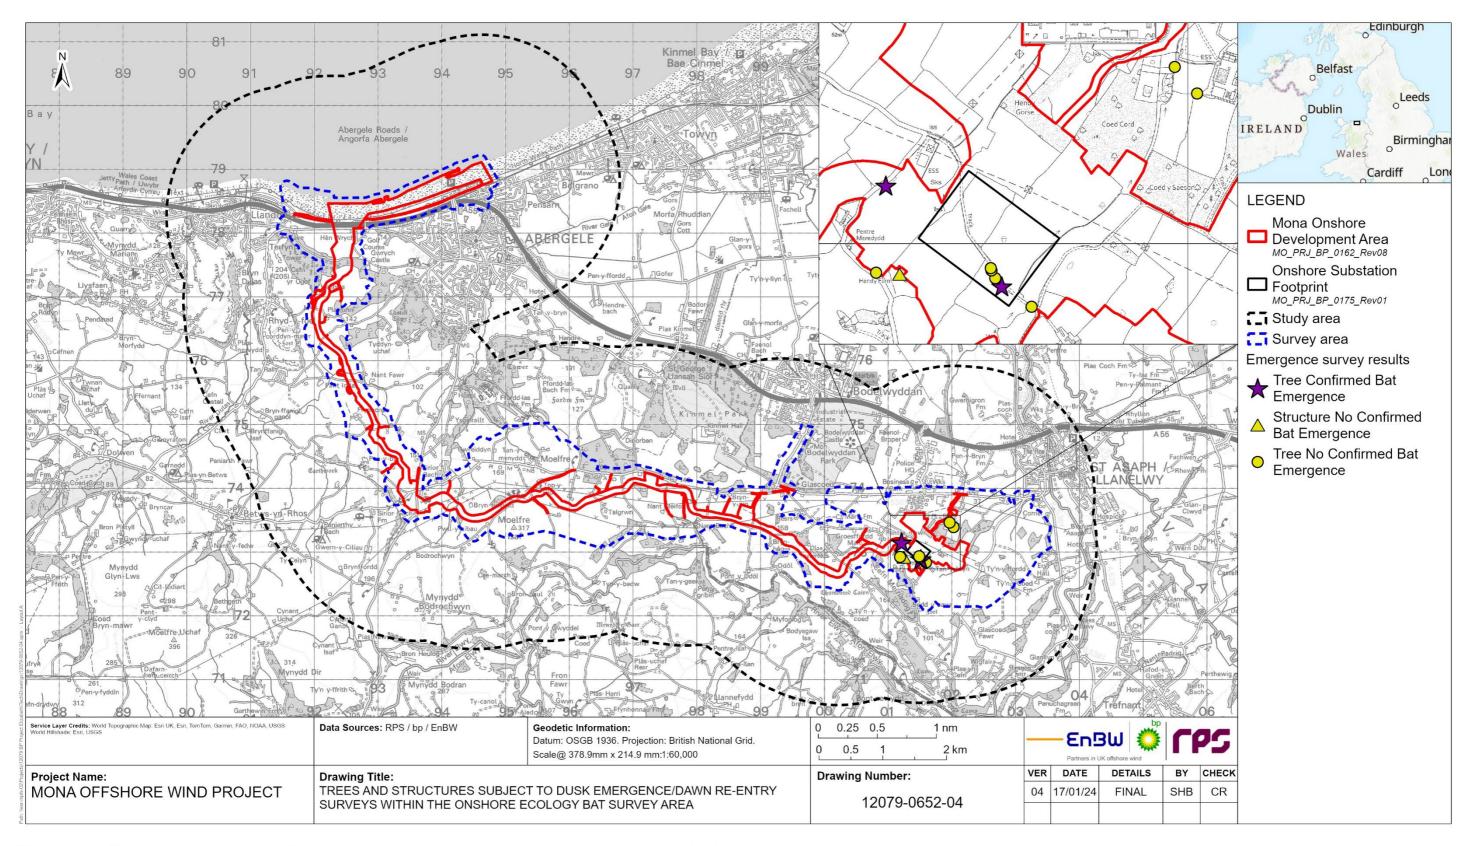

#### **Trees**

- 1.6.6.9 Dusk emergence and dawn re-entry surveys were undertaken for trees where either:
  - Detailed inspections were not possible
  - Trees had moderate or high suitability for roosting bats
  - Trees were identified as having confirmed roosts.
- 1.6.6.10 A single dusk emergence survey was undertaken for seven trees that were not safe to climb, and two trees that were confirmed as a bat roost following the GLRA or aerial tree inspection.
- 1.6.6.11 The dusk emergence surveys undertaken on trees that were of moderate or high suitability recorded two unidentified bat species emerging from one tree. The dusk emergence surveys undertaken on trees previously confirmed as roosts identified a minimum of three noctules emerging from one of the trees. Both trees were located within the Mona Onshore Development Area.
- 1.6.6.12 The trees subject to dusk emergence and dawn re-entry, along with the results are shown in Figure 1.45 below.

## **Buildings and structures**

- 1.6.6.13 Structures identified as moderate or high suitability for roosting bats required dusk emergence and dawn re-entry surveys.
- 1.6.6.14 One dusk emergence survey was undertaken on one structure identified as having high suitability for roosting bats. The dusk emergence survey recorded no bats emerging from the building.
- 1.6.6.15 The structures subject to dusk emergence and dawn re-entry, along with the results are shown in Figure 1.45 below .

Figure 1.45: Trees and structures subject to dusk emergence/dawn re-entry surveys within the bat survey area.